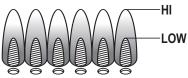

#### **Burner Flame Check**

 Remove cooking grates and flame tamers. Light burners, rotate knobs from HI to LOW. You should see a smaller flame in LOW position than seen on HI. Perform burner flame check on sideburner, also. Always check flame prior to each use. If only low flame is seen refer to "Sudden drop or low flame" in the *Troubleshooting Section*.